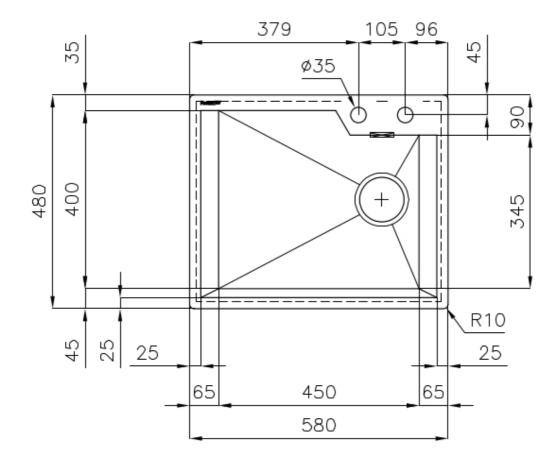

#### **DETAILS**

| Edge/Installation Type | Flush-mount   Top-mount                                         |
|------------------------|-----------------------------------------------------------------|
| Finish                 | Foster brushed                                                  |
| Material               | AISI 304 stainless steel                                        |
| Texture                | Brushed in line                                                 |
| Base                   | 60 cm                                                           |
| Dimensions             | 580x480 mm                                                      |
| Standard fittings      | Fixing hooks, gasket, drain, overflow and siphon, boxed packing |
| Mixer holes            | 2 standard holes                                                |
| Built-in hole          | View technical data sheet                                       |
|                        |                                                                 |

| Drainer                 | No                                                                                                                                                                                                                                                               |
|-------------------------|------------------------------------------------------------------------------------------------------------------------------------------------------------------------------------------------------------------------------------------------------------------|
| Width                   | 58 cm                                                                                                                                                                                                                                                            |
| Bowl dimension          | 450x400mm                                                                                                                                                                                                                                                        |
| Number of bowls         | 1 bowl                                                                                                                                                                                                                                                           |
| Waste fitting           | Drain with automatic control SPACE                                                                                                                                                                                                                               |
| FEATURES                |                                                                                                                                                                                                                                                                  |
| Automatic waste fitting | The waste-fitting with round remote knob is supplied; a practical accessory which makes it unnecessary to get wet in order to drain the water from the bowl.                                                                                                     |
| Diamond-shape bottom    | The draining of water is an important feature in a sink, and it's always taken good care of in Foster products. In the bent-welded sinks, which would have a flat bottom, the proper draining is guaranteed by the elegant beveling, which helps the water flow. |
| Double mixer hole       | The large tap counter is already fitted with a series of 2 tap holes. In the second hole it is possible to install the remote control of the automatic drain or, alternatively, a practical soap dispenser.                                                      |
| High thickness          | Imm thick steel. A significant thickness, which guarantees the maximum sturdiness and durability.                                                                                                                                                                |
| Inclined recess         | A deep and inclined recess houses the burners and grigs, allowing to create a single work surface. The inclination also makes it extremely easy to clean the edges.                                                                                              |
| Perimetral overflow     | The overflow is always a security on the Foster sinks that prevents the overflow of water in case of oversights. The perimeter drain solution improves aesthetics thanks to its square and essential shape.                                                      |
| Save space system       | Drain and siphon are designed to leave as much space as possible in the under-sink area, more and more useful today for theseparate waste collection systems.                                                                                                    |

#### **TECHNICAL DATA**