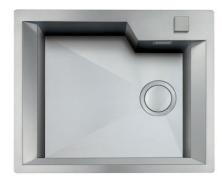

### Sink GK

Kitchen Sinks Code: 1403 000

#### **DETAILS**

| Edge/Installation Type | Flush-mount   Top-mount                                         |
|------------------------|-----------------------------------------------------------------|
| Finish                 | Foster brushed                                                  |
| Material               | AISI 304 stainless steel                                        |
| Texture                | Brushed in line                                                 |
| Base                   | 60 cm                                                           |
| Dimensions             | 580x480 mm                                                      |
| Standard fittings      | Fixing hooks, gasket, drain, overflow and siphon, boxed packing |
| Mixer holes            | 2 standard holes                                                |
| Built-in hole          | View technical data sheet                                       |
|                        |                                                                 |

| Drainer                 | No                                                                                                                                                                                                                                                               |
|-------------------------|------------------------------------------------------------------------------------------------------------------------------------------------------------------------------------------------------------------------------------------------------------------|
| Width                   | 58 cm                                                                                                                                                                                                                                                            |
| Bowl dimension          | 450x400mm                                                                                                                                                                                                                                                        |
| Number of bowls         | 1 bowl                                                                                                                                                                                                                                                           |
| Waste fitting           | Drain with automatic control SPACE                                                                                                                                                                                                                               |
| FEATURES                |                                                                                                                                                                                                                                                                  |
| Automatic waste fitting | The waste-fitting with round remote knob is supplied; a practical accessory which makes it unnecessary to get wet in order to drain the water from the bowl.                                                                                                     |
| Diamond-shape bottom    | The draining of water is an important feature in a sink, and it's always taken good care of in Foster products. In the bent-welded sinks, which would have a flat bottom, the proper draining is guaranteed by the elegant beveling, which helps the water flow. |
| Double mixer hole       | The large tap counter is already fitted with a series of 2 tap holes. In the second hole it is possible to install the remote control of the automatic drain or, alternatively, a practical soap dispenser.                                                      |
| High thickness          | Imm thick steel. A significant thickness, which guarantees the maximum sturdiness and durability.                                                                                                                                                                |
| Inclined recess         | A deep and inclined recess houses the burners and grigs, allowing to create a single work surface. The inclination also makes it extremely easy to clean the edges.                                                                                              |
| Perimetral overflow     | The overflow is always a security on the Foster sinks that prevents the overflow of water in case of oversights. The perimeter drain solution improves aesthetics thanks to its square and essential shape.                                                      |
| Save space system       | Drain and siphon are designed to leave as much space as possible in the under-sink area, more and more useful today for theseparate waste collection systems.                                                                                                    |