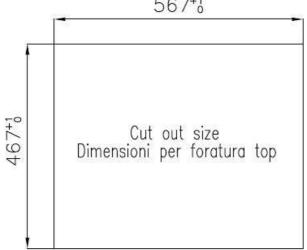

|
| Save space system       | Drain and siphon are designed to leave as much space as possible in the under-sink area, more and more useful today for theseparate waste collection systems.                                                                                                    |



Space waste fitting

The elegant SPACE steel cap closes the drain and leaves no visible residues collected in the basket below. Space also has a small footprint and allows the optimal use of the under-sink compartment.

Squared bowls - 0/9 radius

The square bowls of Foster have perfectly squared vertical edges, while those on the bottom have a small radius of 9 mm that facilitates cleaning operations.

#### **TECHNICAL DATA**







## Lavello serie GK cod. 1403/000





FTS

# Foster ==

#### **GALLERY**













#### **EQUIPMENT**



Space automatic waste fitting - PA 8407 108

## Foster ==

#### **OPTIONAL ACCESSORIES**



Graters kit with ring-holder and food collection tray

8159 101



HPDE twin chopping board

8644 100



Iroko-wood sliding chopping board

8656 001



Stainless steel perforated tray

8151 000



Stainless steel plate rack

8100 303

#### **RECOMMENDED PAIRINGS**



**Mixer Tap GK** 

8488 000