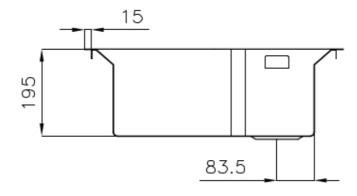

#### **DETAILS**

| Edge/Installation Type | Flush-mount   Top-mount                                         |
|------------------------|-----------------------------------------------------------------|
| Finish                 | Foster brushed                                                  |
| Material               | AISI 304 stainless steel                                        |
| Texture                | Brushed in line                                                 |
| Base                   | 60 cm                                                           |
| Dimensions             | 580x480 mm                                                      |
| Standard fittings      | Fixing hooks, gasket, drain, overflow and siphon, boxed packing |
| Mixer holes            | 2 standard holes                                                |
| Built-in hole          | View technical data sheet                                       |
|                        |                                                                 |

#### **TECHNICAL DATA**