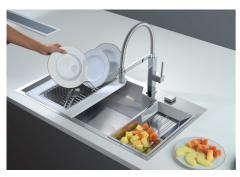

ace system       | Drain and siphon are designed to leave as much space as possible in the under-sink area, more and more useful today for theseparate waste collection systems.                                                                                                    |



Space waste fitting

The elegant SPACE steel cap closes the drain and leaves no visible residues collected in the basket below. Space also has a small footprint and allows the optimal use of the under-sink compartment.

Squared bowls - 0/9 radius

The square bowls of Foster have perfectly squared vertical edges, while those on the bottom have a small radius of 9 mm that facilitates cleaning operations.

#### **TECHNICAL DATA**







## Lavello serie GK cod. 1403/000





FTS

# Foster ==

#### **GALLERY**













#### **EQUIPMENT**



Space automatic waste fitting - PA 8407 108

## Foster ==

#### **OPTIONAL ACCESSORIES**



Graters kit with ring-holder and food collection tray

8159 101



HPDE twin chopping board

8644 100



Iroko-wood sliding chopping board

8656 001



Stainless steel perforated tray

8151 000



Stainless steel plate rack

8100 303

#### **RECOMMENDED PAIRINGS**



**Mixer Tap GK** 

8488 000