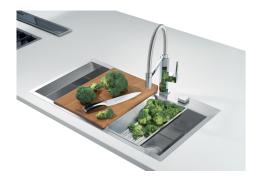

ave space system       | Drain and siphon are designed to leave as much space as possible in the under-sink area, more and more useful today for theseparate waste collection systems.                                                                                                    |



Space waste fitting

The elegant SPACE steel cap closes the drain and leaves no visible residues collected in the basket below. Space also has a small footprint and allows the optimal use of the under-sink compartment.

Squared bowls - 0/9 radius

The square bowls of Foster have perfectly squared vertical edges, while those on the bottom have a small radius of 9 mm that facilitates cleaning operations.

#### **TECHNICAL DATA**







## Lavello serie GK cod. 1403/000





FTS

# Foster ==

#### **GALLERY**













#### **EQUIPMENT**



Space automatic waste fitting - PA 8407 108

## Foster ==

#### **OPTIONAL ACCESSORIES**



Graters kit with ring-holder and food collection tray

8159 101



HPDE twin chopping board

8644 100



Iroko-wood sliding chopping board

8656 001



Stainless steel perforated tray

8151 000



Stainless steel plate rack

8100 303

#### **RECOMMENDED PAIRINGS**



**Mixer Tap GK** 

8488 000