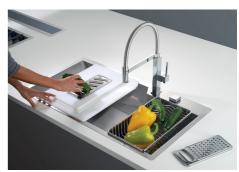

system       | Drain and siphon are designed to leave as much space as possible in the under-sink area, more and more useful today for theseparate waste collection systems.                                                                                                    |



Space waste fitting

The elegant SPACE steel cap closes the drain and leaves no visible residues collected in the basket below. Space also has a small footprint and allows the optimal use of the under-sink compartment.

Squared bowls - 0/9 radius

The square bowls of Foster have perfectly squared vertical edges, while those on the bottom have a small radius of 9 mm that facilitates cleaning operations.

#### **TECHNICAL DATA**







## Lavello serie GK cod. 1403/000





FTS

# Foster ==

#### **GALLERY**













#### **EQUIPMENT**



Space automatic waste fitting - PA 8407 108

## Foster ==

#### **OPTIONAL ACCESSORIES**



Graters kit with ring-holder and food collection tray

8159 101



HPDE twin chopping board

8644 100



Iroko-wood sliding chopping board

8656 001



Stainless steel perforated tray

8151 000



Stainless steel plate rack

8100 303

#### **RECOMMENDED PAIRINGS**



**Mixer Tap GK** 

8488 000