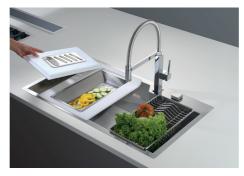

e space system       | Drain and siphon are designed to leave as much space as possible in the under-sink area, more and more useful today for theseparate waste collection systems.                                                                                                    |



Space waste fitting

The elegant SPACE steel cap closes the drain and leaves no visible residues collected in the basket below. Space also has a small footprint and allows the optimal use of the under-sink compartment.

Squared bowls - 0/9 radius

The square bowls of Foster have perfectly squared vertical edges, while those on the bottom have a small radius of 9 mm that facilitates cleaning operations.

#### **TECHNICAL DATA**







## Lavello serie GK cod. 1403/000





FTS

# Foster ==

#### **GALLERY**













#### **EQUIPMENT**



Space automatic waste fitting - PA 8407 108

## Foster ==

#### **OPTIONAL ACCESSORIES**



Graters kit with ring-holder and food collection tray

8159 101



HPDE twin chopping board

8644 100



Iroko-wood sliding chopping board

8656 001



Stainless steel perforated tray

8151 000



Stainless steel plate rack

8100 303

#### **RECOMMENDED PAIRINGS**



**Mixer Tap GK** 

8488 000