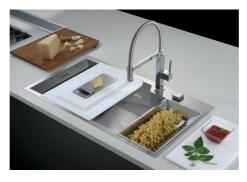

e system       | Drain and siphon are designed to leave as much space as possible in the under-sink area, more and more useful today for theseparate waste collection systems.                                                                                                    |



Space waste fitting

The elegant SPACE steel cap closes the drain and leaves no visible residues collected in the basket below. Space also has a small footprint and allows the optimal use of the under-sink compartment.

Squared bowls - 0/9 radius

The square bowls of Foster have perfectly squared vertical edges, while those on the bottom have a small radius of 9 mm that facilitates cleaning operations.

#### **TECHNICAL DATA**







## Lavello serie GK cod. 1403/000





FTS

# Foster ==

#### **GALLERY**













#### **EQUIPMENT**



Space automatic waste fitting - PA 8407 108

## Foster ==

#### **OPTIONAL ACCESSORIES**



Graters kit with ring-holder and food collection tray

8159 101



HPDE twin chopping board

8644 100



Iroko-wood sliding chopping board

8656 001



Stainless steel perforated tray

8151 000



Stainless steel plate rack

8100 303

#### **RECOMMENDED PAIRINGS**



**Mixer Tap GK** 

8488 000