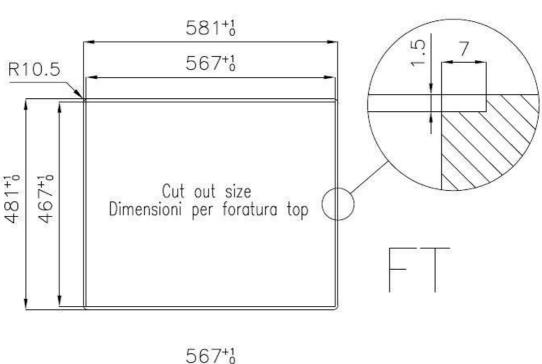

#### **DETAILS**

| Edge/Installation Type | Flush-mount   Top-mount                                         |
|------------------------|-----------------------------------------------------------------|
| Finish                 | Foster brushed                                                  |
| Material               | AISI 304 stainless steel                                        |
| Texture                | Brushed in line                                                 |
| Base                   | 60 cm                                                           |
| Dimensions             | 580x480 mm                                                      |
| Standard fittings      | Fixing hooks, gasket, drain, overflow and siphon, boxed packing |
| Mixer holes            | 2 standard holes                                                |
| Built-in hole          | View technical data sheet                                       |
|                        |                                                                 |

#### **TECHNICAL DATA**