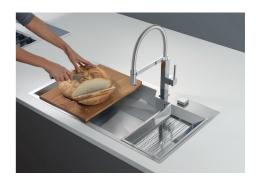

space system       | Drain and siphon are designed to leave as much space as possible in the under-sink area, more and more useful today for theseparate waste collection systems.                                                                                                    |



Space waste fitting

The elegant SPACE steel cap closes the drain and leaves no visible residues collected in the basket below. Space also has a small footprint and allows the optimal use of the under-sink compartment.

Squared bowls - 0/9 radius

The square bowls of Foster have perfectly squared vertical edges, while those on the bottom have a small radius of 9 mm that facilitates cleaning operations.

#### **TECHNICAL DATA**







## Lavello serie GK cod. 1403/000





FTS

# Foster ==

#### **GALLERY**













#### **EQUIPMENT**



Space automatic waste fitting - PA 8407 108

## Foster ==

#### **OPTIONAL ACCESSORIES**



Graters kit with ring-holder and food collection tray

8159 101



HPDE twin chopping board

8644 100



Iroko-wood sliding chopping board

8656 001



Stainless steel perforated tray

8151 000



Stainless steel plate rack

8100 303

#### **RECOMMENDED PAIRINGS**



**Mixer Tap GK** 

8488 000