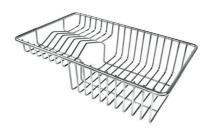

PACE steel cap closes the drain and leaves no visible residues collected in the basket below. Space also has a small footprint and allows the optimal use of the under-sink compartment.

Squared bowls - 0/9 radius

The square bowls of Foster have perfectly squared vertical edges, while those on the bottom have a small radius of 9 mm that facilitates cleaning operations.

#### **TECHNICAL DATA**







## Lavello serie GK cod. 1403/000





FTS

# Foster ==

#### **GALLERY**













#### **EQUIPMENT**



Space automatic waste fitting - PA 8407 108

## Foster ==

#### **OPTIONAL ACCESSORIES**



Graters kit with ring-holder and food collection tray

8159 101



HPDE twin chopping board

8644 100



Iroko-wood sliding chopping board

8656 001



Stainless steel perforated tray

8151 000



Stainless steel plate rack

8100 303

#### **RECOMMENDED PAIRINGS**



**Mixer Tap GK** 

8488 000